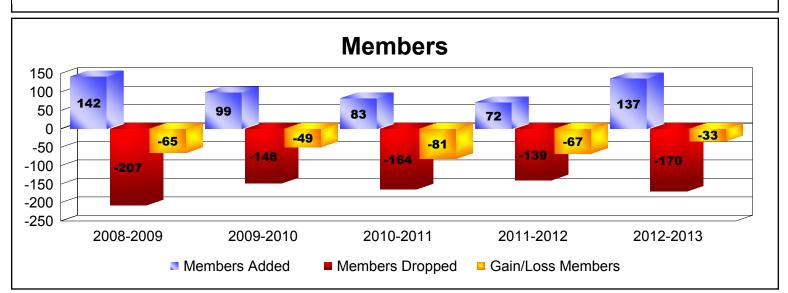

**District 108IB4** 

| Year                           | New<br>Clubs | Dropped<br>Clubs | Gain/<br>Loss<br>Clubs | New<br>Members | Charter<br>Members | Reinstate<br>Members | Transfer<br>Members | Total<br>Member<br>Added | Total<br>Members<br>Dropped | Gain/<br>Loss<br>Members |
|--------------------------------|--------------|------------------|------------------------|----------------|--------------------|----------------------|---------------------|--------------------------|-----------------------------|--------------------------|
| 2008-2009                      | 0            | -3               | -3                     | 87             | 6                  | 8                    | 41                  | 142                      | -207                        | -65                      |
| 2009-2010                      | 0            | -2               | -2                     | 76             | 0                  | 4                    | 19                  | 99                       | -148                        | -49                      |
| 2010-2011                      | 0            | -1               | -1                     | 69             | 0                  | 3                    | 11                  | 83                       | -164                        | -81                      |
| 2011-2012                      | 0            | -1               | -1                     | 61             | 0                  | 3                    | 8                   | 72                       | -139                        | -67                      |
| 2012-2013                      | 1            | 0                | 1                      | 94             | 22                 | 8                    | 13                  | 137                      | -170                        | -33                      |
| Average                        | 0            | -1               | -1                     | 77             | 6                  | 5                    | 18                  | 107                      | -166                        | -59                      |
| Clubs                          |              |                  |                        |                |                    |                      |                     |                          |                             |                          |
| 0.5<br>0<br>-0.5<br>-1<br>-1.5 | 0            | -3               | 0                      | 2 -2           | -1                 | -1                   | 0                   | -1                       | 1                           |                          |