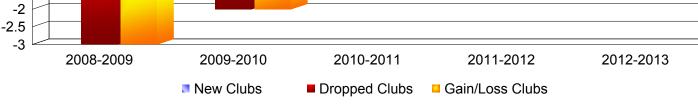

**District 108IB4** 

| Year                           | New<br>Clubs | Dropped<br>Clubs | Gain/<br>Loss<br>Clubs | New<br>Members | Charter<br>Members | Reinstate<br>Members | Transfer<br>Members | Total<br>Member<br>Added | Total<br>Members<br>Dropped | Gain/<br>Loss<br>Members |
|--------------------------------|--------------|------------------|------------------------|----------------|--------------------|----------------------|---------------------|--------------------------|-----------------------------|--------------------------|
| 2008-2009                      | 0            | -3               | -3                     | 87             | 6                  | 8                    | 41                  | 142                      | -207                        | -65                      |
| 2009-2010                      | 0            | -2               | -2                     | 76             | 0                  | 4                    | 19                  | 99                       | -148                        | -49                      |
| 2010-2011                      | 0            | -1               | -1                     | 69             | 0                  | 3                    | 11                  | 83                       | -164                        | -81                      |
| 2011-2012                      | 0            | -1               | -1                     | 61             | 0                  | 3                    | 8                   | 72                       | -139                        | -67                      |
| 2012-2013                      | 1            | 0                | 1                      | 94             | 22                 | 8                    | 13                  | 137                      | -170                        | -33                      |
| Average                        | 0            | -1               | -1                     | 77             | 6                  | 5                    | 18                  | 107                      | -166                        | -59                      |
| Clubs                          |              |                  |                        |                |                    |                      |                     |                          |                             |                          |
| 0.5<br>0<br>-0.5<br>-1<br>-1.5 | 0            | -3               | 0                      | 2 -2           | -1                 | -1                   | 0                   | -1                       | 1                           |                          |